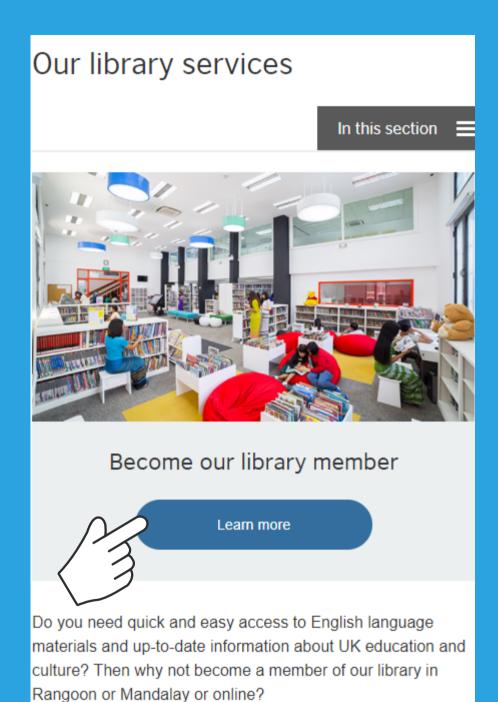

#### Want to study with us?

Contact us to book a level test. Our UK-qualified teachers will recommend the course that fits your learning needs.

> How do I register for a course?

Our library services

Go to the British Council Myanmar website 'www.britishcouncil.org.mm'. Then, scroll down and click 'Our Library Services'.