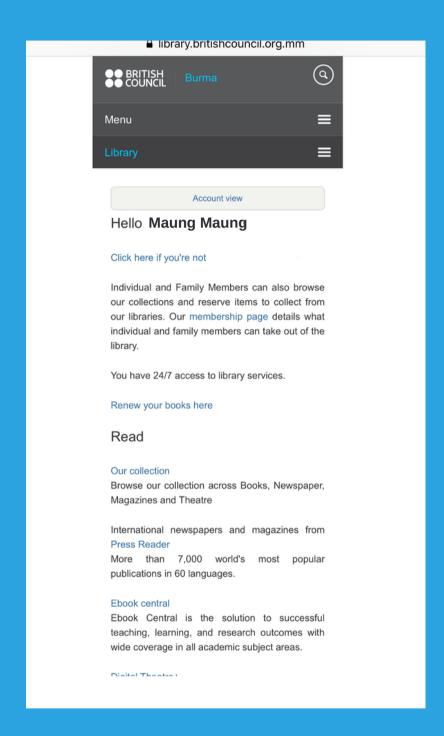

Fill out your library card number in 'Membership No/ User ID. Type your password and verify 'I'm not a robot'.

After successfully logged in, you can see your Digital Library account as shown above.