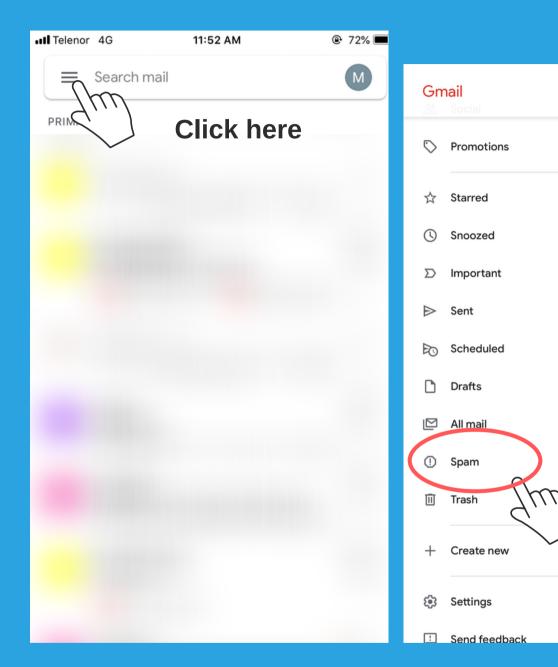

11

Please search in 'Spam or Junk' folder if you cannot find a mail in your inbox. To search 'Spam mail', go to Menu Bar from Gmail, scroll down and click 'Spam'.

To pay membership fees via AYA bank transfer, you can search nearest AYA bank at www.ayabank.com/en\_US/contact/branches/