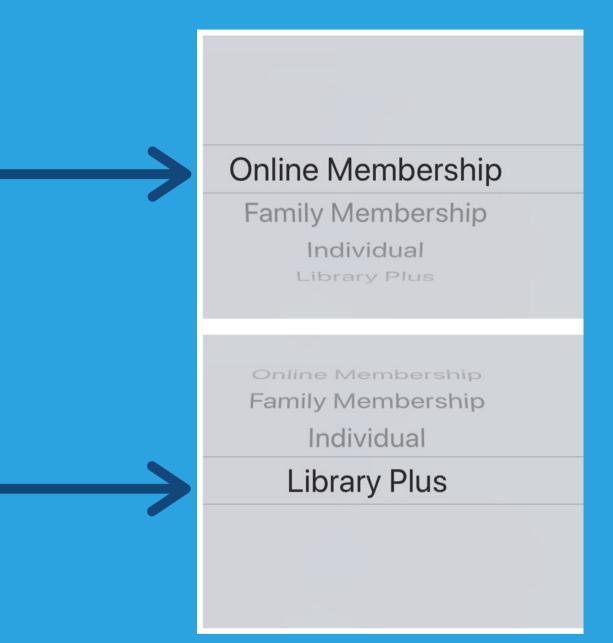

Choose the type of member that you would like to apply under 'Membership category'

Chose 'Online Membership' if you want to access

Digital Library only.

Choose 'Library Plus' if you would like to access library in Yangon or Mandalay as well as digital library.