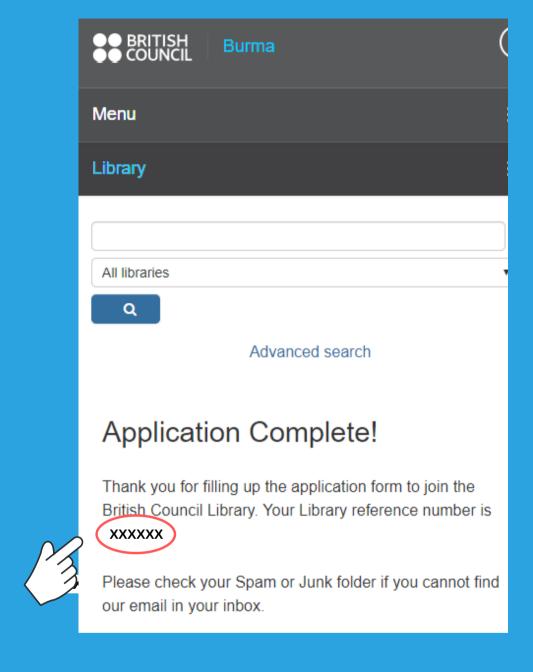

Click to agree Terms and Conditions. Fill out the verification field with 5 letters that appeared below. Then, click 'Submit'.

After you have completed the registration successfully, you will see 5-digit reference number. Please note that you need to use that reference number to make a payment.