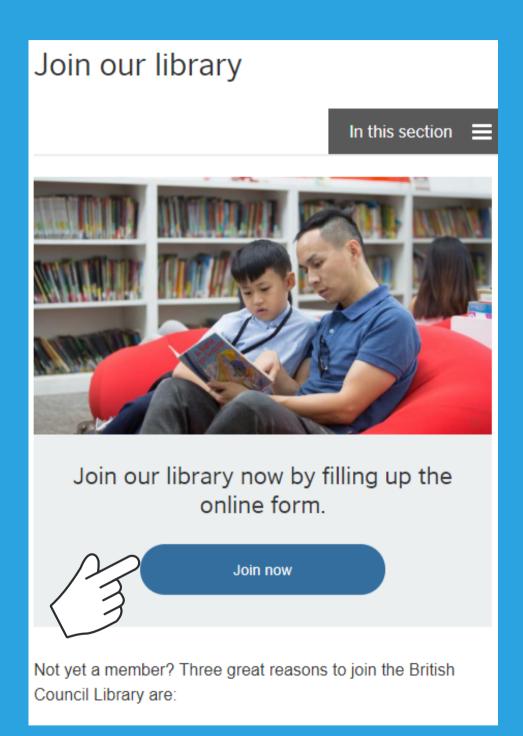

Click 'Learn More' from 'Our Library Services' page.

Click 'Join Now'.

|   | ☐ library.britishcouncil.org.mm                        | C    |
|---|--------------------------------------------------------|------|
|   | Library                                                | ≡    |
| < | Library  Home library:  Membership category:  Identity |      |
|   | Salutation:                                            |      |
|   | ✓ AutoFill Contact                                     | Done |
|   |                                                        |      |
|   | Mandalay                                               |      |
|   | Yangon                                                 |      |