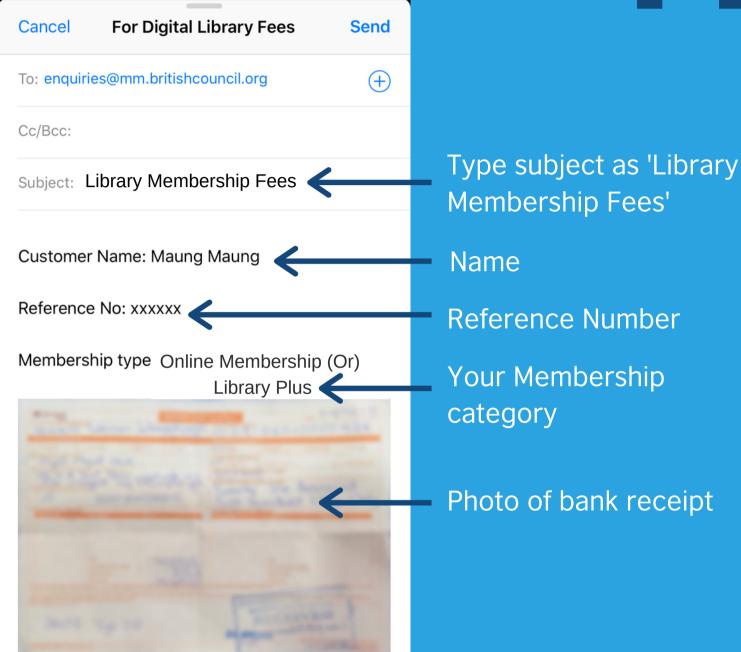

### **Library Plus**

MMK 50,000 per year (Yangon) MMK 40,000 per year (Mandalay)

After you have made a payment, please send an email to library.enquiries@mm.britishcouncil.org
Send customer's name, reference number, membership category and photo of bank receipt. Type 'Library Membership Fees' in email subject.