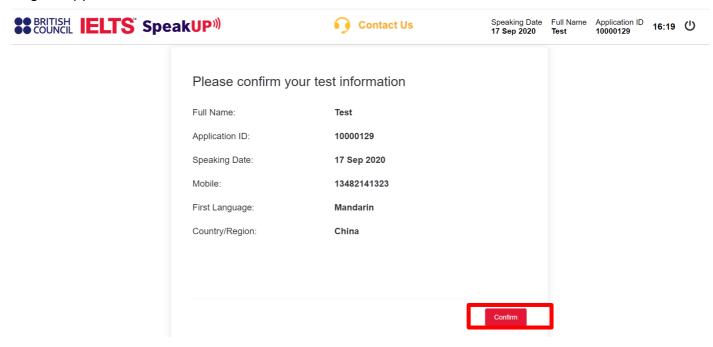

#### **Session Information Confirmation**

Please confirm your session information after you log in by clicking the "Confirm" button and moving on to the device check. If your session information is incorrect, please click "Contact Us" to get support.