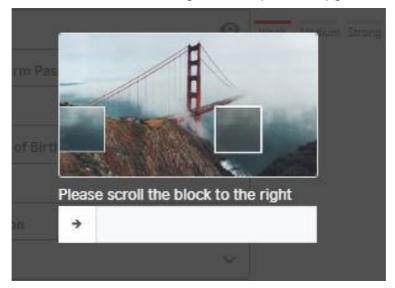

#### **Mobile Verification**

Select your country code and enter your mobile number. Then, click "Send Code" to get a verification code.

For security purposes, scroll the block to the right to complete the jigsaw.

When you move the block successfully, a verification code will be sent to your mobile. Remember the code is valid only for 2 minutes. If you do not get the SMS in one minute, you may click resend when the button is enabled.