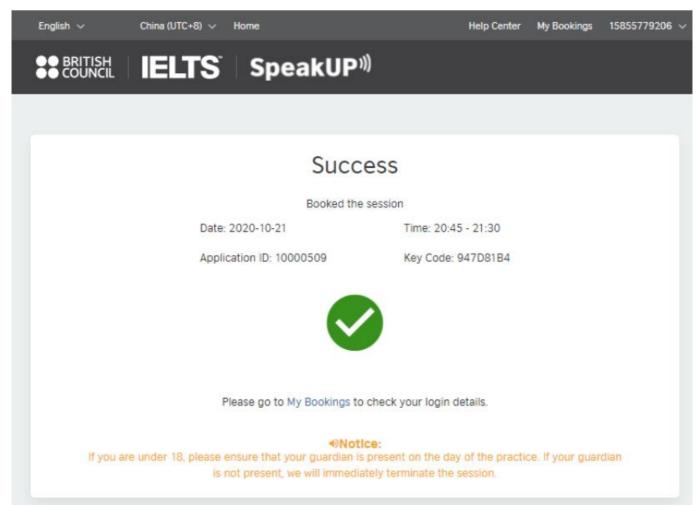

Windows users choose 'Windows', download the desktop app, and use the Key Code and Application ID to log in.

| My Account My Bookings My Orders                                                                                                                                                |     |
|---------------------------------------------------------------------------------------------------------------------------------------------------------------------------------|-----|
| My Bookings / Login Details                                                                                                                                                     |     |
| Your Info           Application ID: 10000509         Full Name: Juan Du         Mobile: 15855779206         First Language: Manda                                               | rin |
| Please choose which type of device you are using for the session:<br>Windows Others (Mac or mobile/tablet) Download SpeakUP App Please use the following information to log in: |     |
| Mobile: 15855779206<br>Application ID: 10000509<br>Key Code: 947D81B4                                                                                                           |     |