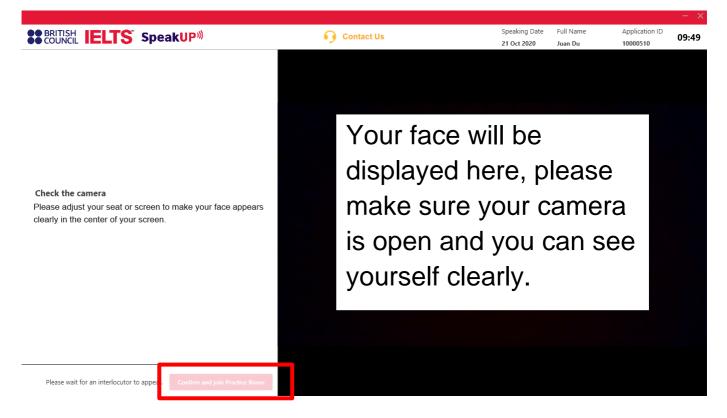

#### Check the camera

Please adjust your seat or screen to make your face appears clearly in the center of your screen.

Please wait for an interlocutor to appear.

Confirm and join "Practice Room"

Click "Join Audio by Computer".