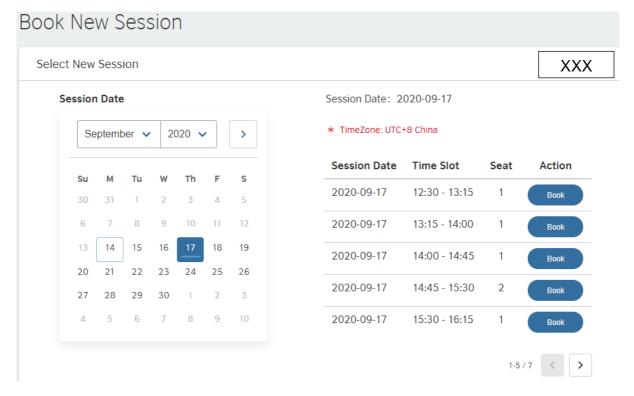

#### **Book a Session**

Before booking a session, remember to set your time zone first.

Select the date you want to take the session and book a timeslot. When "Book" is clicked, you will be asked to fill in your or the U18 learner's Full Name, Date of Birth and first language. If you are U18, for child protection purposes, you'll be asked to fill in your parent or guardian's contact info.

| ose Se   | ssion   |                 |                |         |        |               |                    |               |      | Sold by Britis |
|----------|---------|-----------------|----------------|---------|--------|---------------|--------------------|---------------|------|----------------|
| Sessio   | n Date  | 9               |                |         |        |               | Session Date: 202  | 20-10-21      |      |                |
| 0        | ctober  | ~               | 2              | 020 丶   | -      | >             | * Time Zone: China | (UTC+8)       |      |                |
|          |         | _               |                |         | _      | _             | Session Date       | Time Slot     | Seat | Action         |
| Su<br>27 | м<br>28 | <b>Tu</b><br>29 | <b>W</b><br>30 | Th<br>1 | F<br>2 | <b>S</b><br>3 | 2020-10-21         | 20:45 - 21:30 | 1    | Book           |
| 4        | 5       | 6               | 7              | 8       | 9      | 10            | 2020-10-21         | 21:30 - 22:15 | 1    | Book           |
| 11       | 12      | 13              | 14             | 15      | 16     | 17            |                    |               |      |                |
| 18       | 19      | 20              | 21             | 22      | 23     | 24            |                    |               | 1-2  | /2 < >         |
| 25       | 26      | 27              | 28             | 29      | 30     | 31            |                    |               |      |                |
| 1        | 2       | 3               | 4              | 5       | 6      | 7             |                    |               |      |                |